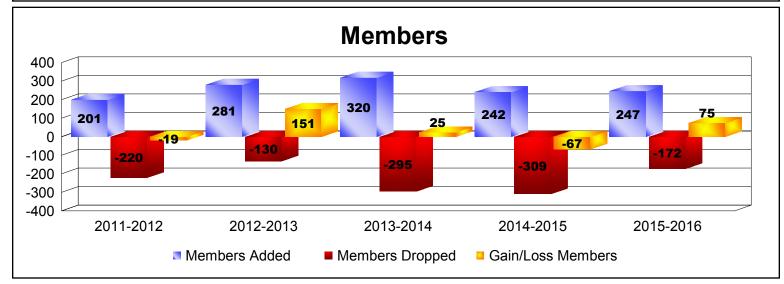

| Year      | New<br>Clubs | Dropped<br>Clubs | Gain/<br>Loss<br>Clubs | New<br>Members | Charter<br>Members | Reinstate<br>Members | Transfer<br>Members | Total<br>Member<br>Added | Total<br>Members<br>Dropped | Gain/<br>Loss<br>Members |
|-----------|--------------|------------------|------------------------|----------------|--------------------|----------------------|---------------------|--------------------------|-----------------------------|--------------------------|
| 2011-2012 | 1            | -1               | 0                      | 117            | 62                 | 21                   | 1                   | 201                      | -220                        | -19                      |
| 2012-2013 | 5            | -1               | 4                      | 162            | 116                | 3                    | 0                   | 281                      | -130                        | 151                      |
| 2013-2014 | 3            | -1               | 2                      | 220            | 84                 | 14                   | 2                   | 320                      | -295                        | 25                       |
| 2014-2015 | 4            | 0                | 4                      | 119            | 117                | 4                    | 2                   | 242                      | -309                        | -67                      |
| 2015-2016 | 3            | 0                | 3                      | 169            | 74                 | 4                    | 0                   | 247                      | -172                        | 75                       |
| Average   | 3            | -1               | 3                      | 157            | 91                 | 9                    | 1                   | 258                      | -225                        | 33                       |
| 5         |              |                  | -                      |                |                    |                      |                     |                          |                             |                          |
| 4         |              |                  |                        |                |                    |                      |                     |                          |                             |                          |
| 3 2       |              |                  | 5                      | 4              | 3                  |                      | 4                   | 4 3                      | 3                           |                          |
| 0         | 1            | 0                | -                      |                | - 1                | 2                    | 0                   |                          | 0                           |                          |
| -1 🦳      | 2011-2012    |                  | 2012-2013              |                | 2013-20            | 2014 2014-20         |                     | 5 2015-2016              |                             |                          |