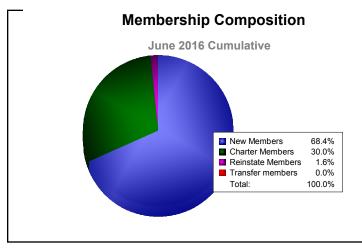

|                             |                          |
| 3 2       |              |                  | 5                      | 4              | 3                  |                      | 4                   | 4 3                      | 3                           |                          |
| 0         | 1            | 0                | -                      |                | - 1                | 2                    | 0                   |                          | 0                           |                          |
| -1 🦳      | 2011-2012    |                  | 2012-2013              |                | 2013-20            | 2014 2014-20         |                     | 5 2015-2016              |                             |                          |