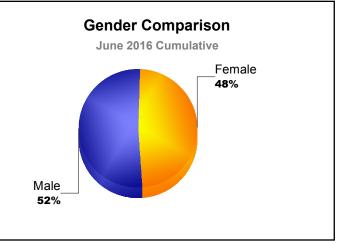

|                             |                          |
| 3 2       |              |                  | 5                      | 4              | 3                  |                      | 4                   | 4 3                      | 3                           |                          |
| 0         | 1            | 0                | -                      |                | - 1                | 2                    | 0                   |                          | 0                           |                          |
| -1 🦳      | 2011-2012    |                  | 2012-2013              |                | 2013-20            | 2014 2014-20         |                     | 5 2015-2016              |                             |                          |